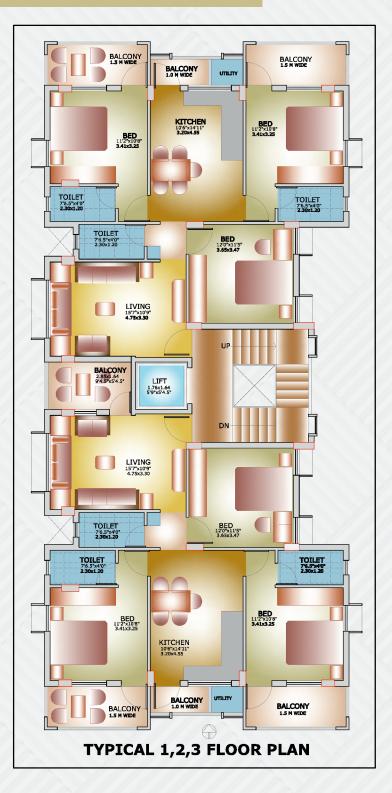

# **FLOOR PLANS**

3BHK Unit Carpet Area Super Built Up Area

2BHK Unit Carpet Area Super Built Up Area

Site Address

PARSHWA PLATINUM

Parshwa Platinum, R.S. No. 817/1, Plot No. 26, E Ward, Near Blue Bell Appartment, Karande Mala, Kolhapur **For Bookings** Er. Abhay Awate 9545722122/9049922122 Er. Akhil Awate 9404868940