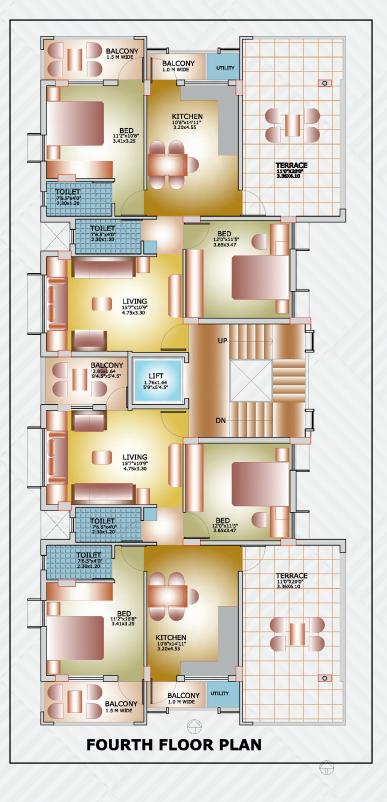

# **FLOOR PLANS**

3BHK Unit Carpet Area Super Built Up Area

2BHK Unit Carpet Area Super Built Up Area

Site Address

PARSHWA PLATINUM

Parshwa Platinum, R.S. No. 817/1, Plot No. 26, E Ward, Near Blue Bell Appartment, Karande Mala, Kolhapur **For Bookings** Er. Abhay Awate 9545722122/9049922122 Er. Akhil Awate 9404868940